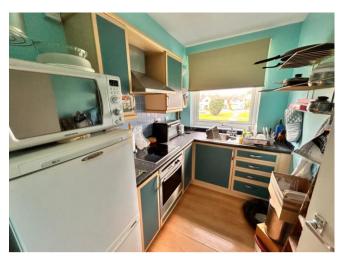

# **Property Specification**

FIRST FLOOR FLAT
ONE DOUBLE BEDROOM WITH BUILT IN WARDROBES
LIVING ROOM WITH BALCONY OFF
FITTED KITCHEN
SHOWER ROOM WITH WHITE SUITE

#### Hall

Kitchen 2.57m (8'5") x 1.80m (5'11")

Living Room 3.57m (11'9") x 3.32m (10'11")

Balcony 3.32m (10'11") x 0.74m (2'5")

Bedroom 3.02m (9'11") x 2.42m (7'11")

**Shower Room** 