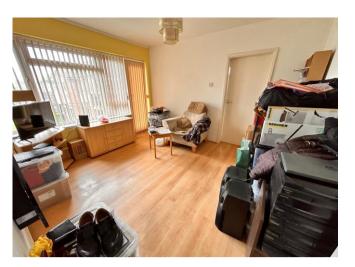

# **Property Specification**

FIRST FLOOR FLAT
ONE DOUBLE BEDROOM WITH BUILT IN WARDROBES
LIVING ROOM WITH BALCONY OFF
FITTED KITCHEN
SHOWER ROOM WITH WHITE SUITE

#### Hall

Kitchen 2.57m (8'5") x 1.80m (5'11")

Living Room 3.57m (11'9") x 3.32m (10'11")

Balcony 3.32m (10'11") x 0.74m (2'5")

Bedroom 3.02m (9'11") x 2.42m (7'11")

**Shower Room** 