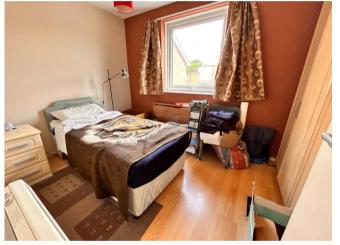

# **Property Specification**

FIRST FLOOR FLAT
ONE DOUBLE BEDROOM WITH BUILT IN WARDROBES
LIVING ROOM WITH BALCONY OFF
FITTED KITCHEN
SHOWER ROOM WITH WHITE SUITE

#### Hall

Kitchen 2.57m (8'5") x 1.80m (5'11")

Living Room 3.57m (11'9") x 3.32m (10'11")

Balcony 3.32m (10'11") x 0.74m (2'5")

Bedroom 3.02m (9'11") x 2.42m (7'11")

**Shower Room** 