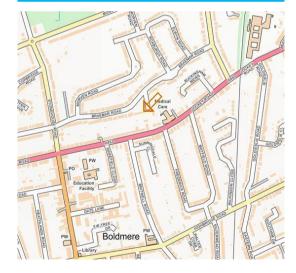

contract.

Came on the market: 20th May 2024

# **Property Specification**

FIRST FLOOR FLAT
ONE DOUBLE BEDROOM WITH BUILT IN WARDROBES
LIVING ROOM WITH BALCONY OFF
FITTED KITCHEN
SHOWER ROOM WITH WHITE SUITE

#### Hall

Kitchen 2.57m (8'5") x 1.80m (5'11")

Living Room 3.57m (11'9") x 3.32m (10'11")

Balcony 3.32m (10'11") x 0.74m (2'5")

Bedroom 3.02m (9'11") x 2.42m (7'11")

**Shower Room** 

#### Viewer's Note:

Services connected: Electric, Water and Drainage

Council tax band: A

Tenure: Leasehold 99 years remaining

Ground Rent: £10 Service Charge: £1500

Restrictions: The lease restricts the letting of the property

# Floor Plan

This floor plan is not drawn to scale and is for illustration purposes only

#### Floor Plan



### **Energy Efficiency Rating**



## **Map Location**