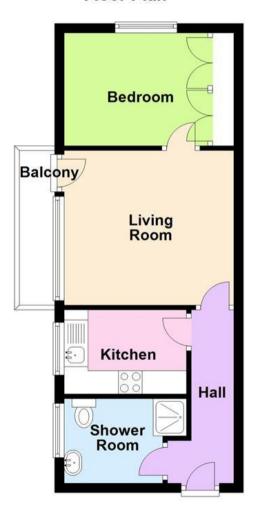

#### Hall

Kitchen 2.57m (8'5") x 1.80m (5'11")

Living Room 3.57m (11'9") x 3.32m (10'11")

Balcony 3.32m (10'11") x 0.74m (2'5")

Bedroom 3.02m (9'11") x 2.42m (7'11")

**Shower Room** 

# Floor Plan

This floor plan is not drawn to scale and is for illustration purposes only

#### Floor Plan